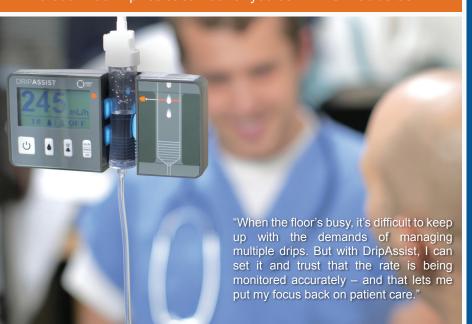

## Easy

DripAssist does the counting so you can focus on your patient. Takes less than five minutes to learn.

## Reliable

Get precise measurement for your gravity infusions. Measure drips and estimate flow to within 1%. Runs continuously for two weeks on a single AA battery.