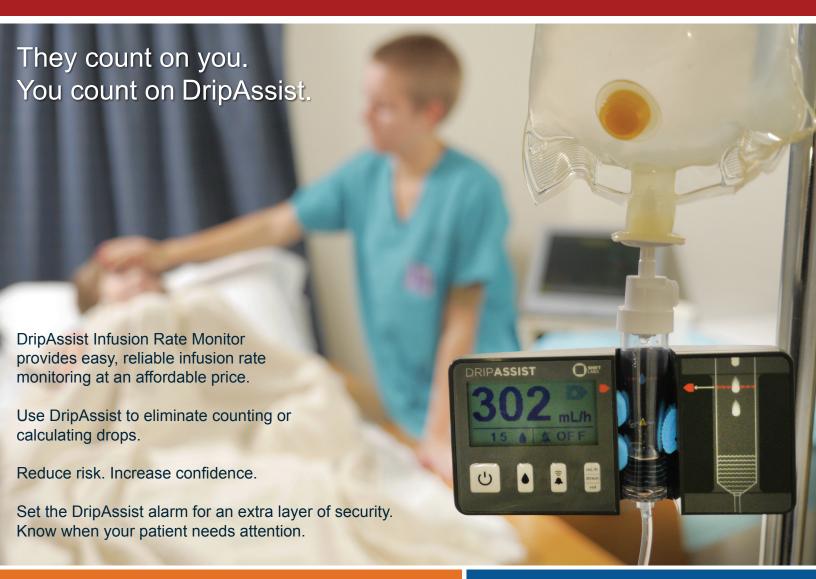

## Easy

DripAssist does the counting so you can focus on your patient. Takes less than five minutes to learn.

## Reliable

Get precise measurement for your gravity infusions. Measure drips and estimate flow to within 1%. Runs continuously for two weeks on a single AA battery.

### Affordable

Monitor more patients with less expense – costs a fraction of the price of an infusion pump. Works with any drip set, with no proprietary consumables to buy.

725-00009 Rev A

Corporate Headquarter
1752 NW Market St, #211
Seattle, WA 98107
United States