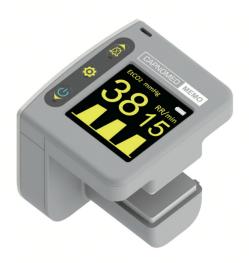

## Portable Capnograph Monitor

Item No: MO-12

Manufacturer: Dott Medical Co. Ltd

Certificates: CE,

Size:  $4,4 \times 4,5 \times 5,2 \text{ cm}$ 

Color: Grey
Country of origin: China
NSN no: N/A

Tariff: 30059099

Weight: 66 g

This portable capnograph monitor from Idottmed is ready to measure within 5 seconds; with End-tidal CO2 value shown after the first breath and Respiratory rate value shown after the second breath, then updating every breath thereafter.

It is built with NDIR infrared mainstream technology inside and performs a functional self check each time it is powered on.

It quickly and directly connects to endotracheal tubes, face masks or laryngeal masks via the airway adapter which are designed to make connection so simple and straight forward.