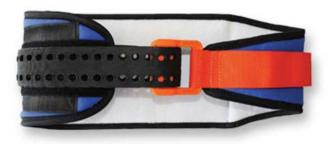

The SAM Pelvic Sling II is the first and only force-controlled circumferential pelvic belt scientifically proven in peer-reviewed studies to safely and effectively reduce and stabilize open-book pelvic ring fractures.

Buckle maintains correct force – cannot be over-tightened.

Simple 3-step application: just insert belt through buckle, pull strap, and secure. Velcro on strap and sling for quick and easy fastening. Reusable, not a one time use device.