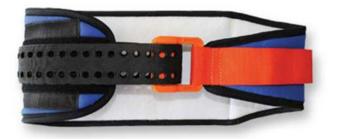

## SAM Pelvic Sling II

Item No: Manufacturer: Certificates: Size: Color:

Country of origin: NSN no: Tariff: Weight: IM-00034 SAM Medical Products CE, FDA Large Orange/Blue or Green/Black USA N/A 90211090 N/A The SAM Pelvic Sling II is the first and only force-controlled circumferential pelvic belt scientifically proven in peer-reviewed studies to safely and effectively reduce and stabilize open-book pelvic ring fractures.

Buckle maintains correct force – cannot be over-tightened.

Simple 3-step application: just insert belt through buckle, pull strap, and secure. Velcro on strap and sling for quick and easy

fastening. Reusable, not a one time use device.