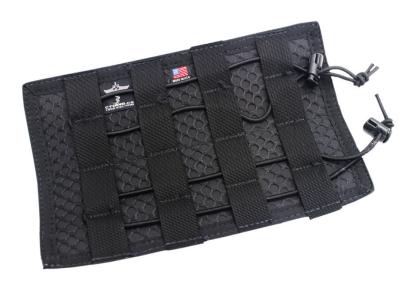

## Gen III

Item No: CT-00147
Manufacturer: CTOMS
Certificates: N/A

Size: 24 x 15 cm

Color: Black
Country of origin: USA
NSN no: N/A

Tariff: 39232990 Weight: 74 g With CTOMS´ Modular Adjustable Retention System<sup>TM</sup> (MARS<sup>TM</sup>), you can configure the layout of your equipment carriage to your specific requirements and preferences, changing them whenever you want. MARS<sup>TM</sup> is one of many unique features in the CTOMS<sup>TM</sup> 2nd Line<sup>TM</sup> system line of products.

Utilize maximum space with four rows of MOLLE that overlap the Modular Adjustable Retention System $^{\text{TM}}$  on the panel.

## Includes:

- 4 shock cords and 4 cord lock set
- Rigid plastic insert to prevent sag
- $\bullet$  Two strips of Velcro® to secure into your CTOMS  $^{\text{TM}}$  Signature Series  $^{\text{TM}}$

45 96 90 70 90 ap-services.dk Aulumvej 7 7550 Sørvad Denmarl