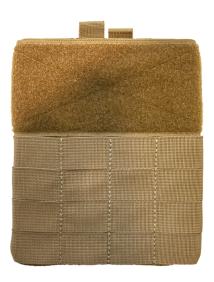

## **MOLLE Drop Extension Panel**

Armor Compatible

Item No: CT-00301

Manufacturer: CTOMS

Certificates: N/A

Size: N/A

Color: Coyote brown

Country of origin: USA NSN no: N/A

Tariff: 39232990 Weight: 0.11 kg The MOLLE Drop Extension Panel - Armor Compatible was designed to provide a lower MOLLE attachment point on the X-Belt™ PS for items such as mag pouches or MOLLE holsters, without lowering it so much that it requires a drop leg panel.

The MOLLE Drop Panel is semi-rigid, allowing some flex to accommodate the wearer's movement, but rigid enough to support magazine or pistol draw.

If mounting magazines pouches, the Drop Extension Panel lowers the top of a 30 round carbine mag to the level of the top of your belt.