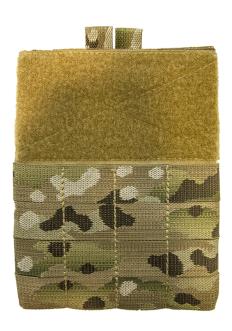

## **MOLLE Drop Extension Panel**

Armor Compatible

Item No: CT-0030

Manufacturer: CTOMS

Certificates: N/A

Size: N/A

Color: Multi Cam

Country of origin: USA NSN no: N/A

Tariff: 39232990 Weight: 0.11 kg The MOLLE Drop Extension Panel - Armor Compatible was designed to provide a lower MOLLE attachment point on the X-Belt™ PS for items such as mag pouches or MOLLE holsters, without lowering it so much that it requires a drop leg panel.

The MOLLE Drop Panel is semi-rigid, allowing some flex to accommodate the wearer's movement, but rigid enough to support magazine or pistol draw.

If mounting magazines pouches, the Drop Extension Panel lowers the top of a 30 round carbine mag to the level of the top of your belt.