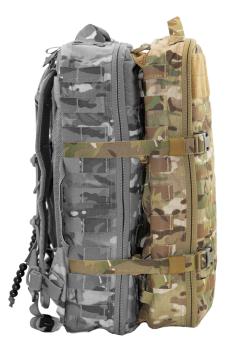

CT-0031 CTOMS N/A N/A Multi Cam USA N/A 39232990 1,2 kg The Assault Pack Module acts as a standalone, ultra-low profile pack that can also be attached to the back of our 2ndLine<sup>™</sup> Pack. It easily zips on and off and shares the same compression straps.

Both the main pack and the Assault Pack Module can be opened when they are attached without removing the Assault Pack.

As a system, the main 2ndLine<sup>™</sup> Pack can be used to carry personal items or extended care items and the Assault Pack Module can carry immediate trauma treatment supplies. It can then be detached from the main pack and worn as a standalone on target, leaving the larger, heavier main pack in a vehicle or at the door.