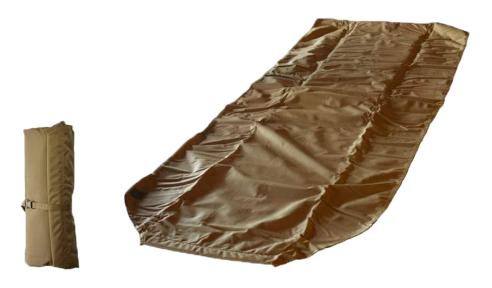

This is a simple and effective tool that the professional shooter will appreciate. Carry it rolled up, and when its time to set up a shooting station, you simply hold the end and toss the mat out.

With its weighted end, it unfurls and you're ready to go. Its long enough to cover the distance from below your knees to well in front of your barrel, so it is an effective muzzle blast dust suppression barrier.

PVC backing makes it waterproof.

7550 Sørvad