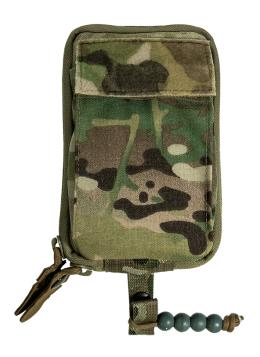

Tariff: 3005909 Weight: 190 g The SlimmerLine™ is a 2 MOLLE channel CFAK™ (Combat First Aid Kit). With only 2 MOLLE channels, and a lower vertical profile, it reduces the amount of space used on your load bearing equipment, but the design allows a non-compromise of carriage capacity. The SlimmerLine™ features a Hypalon WTIFix™ Strapped Back panel to reduce the overall weight and size without sacrificing strength and eliminates the need for seperate malice clips.

The main pouch can be released from it's rear mounting panel in one swift vertical motion - a pull on the beaded handle; however, the pouch remains secure on its platform if the beaded pull is not engaged. The pouch is easily removed and reattached with one hand, maximizing your economy of movement.