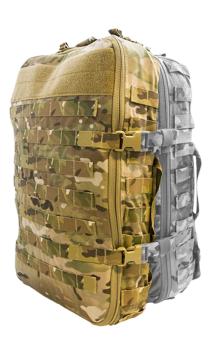

NSN no: 6545-20-008-2913

Tariff: 39232990

Weight: 1kg

The External Module is an accessory to our 2ndLine™ Main Pack that attaches to the back, doubling it's capacity. It easily zips on and off and shares the same compression straps. Both the main pack and the External Module can be opened when they are attached without removing the External Module.

It can also act as a stand alone pack, should the need arise, with its integrated shoulder straps. The External Module provides modularity and versatility by providing a means to pare down that pack when required.

Multiple External Modules can be pre-packed for mission specific needs and attached during the appropriate the circumstance.

45 96 90 70 90 ap-services.dk Aulumvej 7 7550 Sørvad Denmark