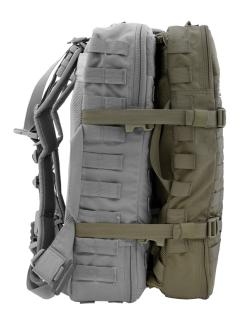

## 2ndLine Assault Pack Module

Ranger Green

Item No: CT-0097
Manufacturer: CTOMS
Certificates: N/A
Size: N/A

Color: Ranger Green

Country of origin: Canada

NSN no: 8465-20-010-4885

Tariff: 30059099 Weight: 1,3 kg The Assault Pack Module acts as a standalone, ultra-low profile pack that can also be attached to the back of the CTOM's  $2ndLine^{TM}$  Pack.

It easily zips on and off and shares the same compression straps. Both the main pack and the Assault Pack Module can be opened when they are attached without removing the Assault Pack.

As a system, the main 2ndLine™ Pack can be used to carry personal items or extended care items and the Assault Pack Module can carry immediate trauma treatment supplies. It can then be detached from the main pack and worn as a standalone on target, leaving the larger, heavier main pack in a vehicle or at the door.