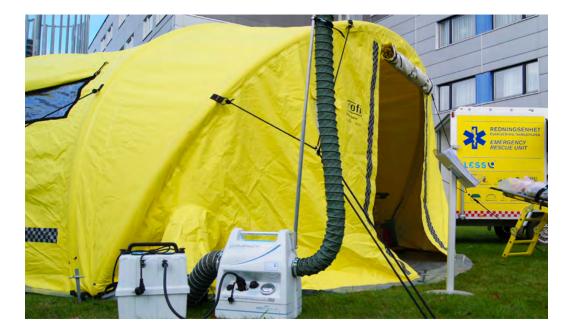

## **ROFI** Rapid Rescue Tent

| Item No:           | LS-139           |
|--------------------|------------------|
| Manufacturer:      | LESS A/S         |
| Certificates:      | N/A              |
| Tent Size:         | 36 m2            |
| Package size:      | 140 x 80 x 50 cm |
|                    | (0,56m3)         |
| Color:             | Yellow           |
| Country of origin: | Norway           |
| NSN no:            | N/A              |
| Tariff:            | N/A              |
| Weight:            | 131 kg           |

ROFI Rapid Rescue tent is designed as a casualty clearing station (or triage station).

This tent can serve multiple purposes on the scene of accident, including being a warm shelter for personnel.

ROFI Rapid Rescue works perfectly in combination with LESS Mobile CBRN unit in a contaminated situation. ROFI Rapid Rescue can be rigged by 2 rescue workers in less than 10 min.