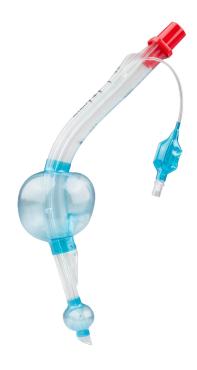

The Ambu King LTS-D Laryngeal Tube is a disposable, simple to use alternative airway device that provides superior patient ventilation.

Allowing for the passage of the gastric tube through a separate channel and designed with a straightened, beveled distal tip that assist in directing the airway posterior to the larynx and into the upper esophagus.

Due to this unique configuration, there is minimal risk of the device entering the trachea.

+45 96 90 70 90 ap-services.dk Aulumvej 7 7550 Sørvad Denmark