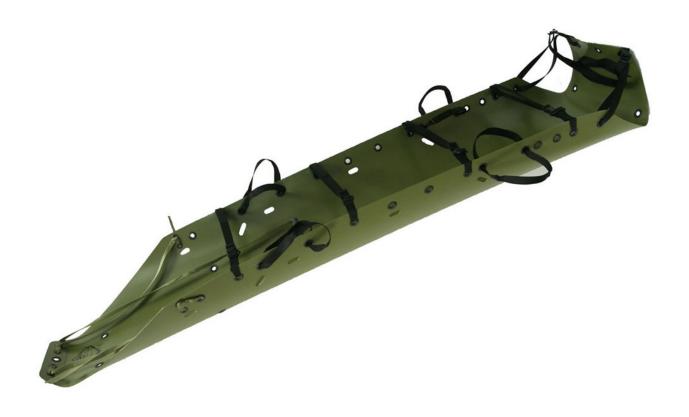

## PJ Sked Rescue System

With Cobra Quick Release Buckles

Item No: LS-31 Manufacturer: SkedCo Certificates: N/A

Size Rolled: 22,8 dia x 91,4 cm

6.36 kg

Size Unfolded: 71 x 20,3 cm

Color: Green
Country of origin: N/A
NSN no: N/A
Tariff: 30059099

Weight:

The PJ Sked is designed to do everything a standard Sked SK-200 will do. The only difference between the two is the standard Sked is 36 inches wide and the PJ Sked is 28 inches wide.

This allows for an 8 inch shorter pack and it makes it much easier to go through a door with it across your ruck.

Comes with Cobra Quick Release Buckles for faster and safer patient packaging.

+45 96 90 70 90 ap-services.dk Aulumvej 7 7550 Sørvad Denmarl