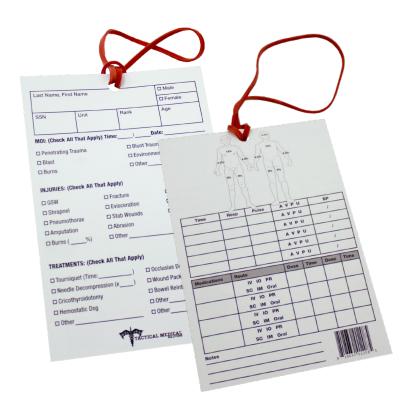

6515-01-537-4161 NSN no:

Tariff: 49019900

Weight: 60 g

The TacMed™ Combat Casualty Tag (CCT) is one of the most effective and easy-to-use casualty marking/information cards available. Despite the cards small size, the casualty diagrams are clear and easy-to-use.

The check-box system minimizes the amount of writing required, while highlighting critical interventions and injuries. The cards also provide patient and equipment tracking abilities.

The CCT is printed on waterproof tear-resistant paper to withstand the elements and body fluids.