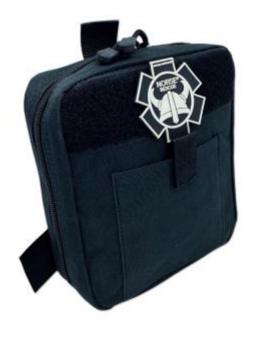

Shelf life: N/A

NORSE RESCUE® Leg Rig is a black lightweight bag (content is sold separately), with a practical main compartment for easy storage and access to the most widely used first aid equipment for individual purposes.

The bag can be attached to your belt or your thigh depending on your personal preferences.

This NORSE RESCUE® Leg Rig bag is of high quality and comes with a velcro front for your individual bag patches to be attached.

(NORSE RESCUE® Bag Patch sold separately).