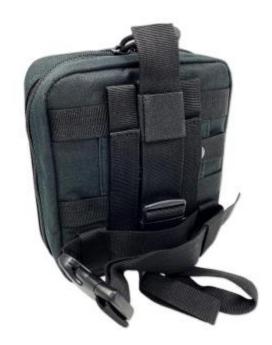

The bag can be attached to your belt or your thigh depending on your personal preferences.

This NORSE RESCUE® Leg Rig bag is of high quality and comes with a velcro front for your individual bag patches to be attached.