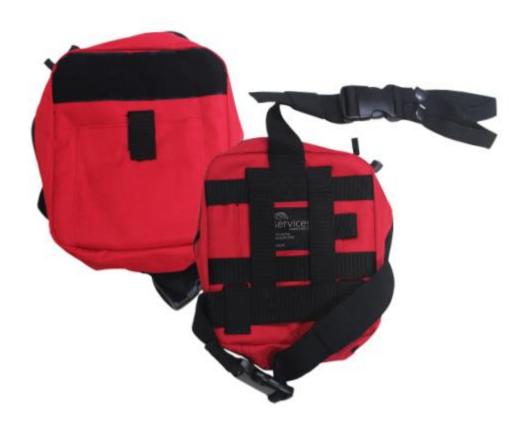

Dimensions:  $20.5 \times 18.5 \times 6.5 \text{ cm}$ 

Shelf life: N/A

NORSE RESCUE® Leg Rig is a Red and black lightweight bag (content is sold separately), with a practical main compartment for easy storage and access to the most widely used first aid equipment for individual purposes.

The bag can be attached to your belt or your thigh depending on your personal preferences.

This NORSE RESCUE® Leg Rig bag is of high quality and comes with a velcro front for your individual bag patches to be attached.